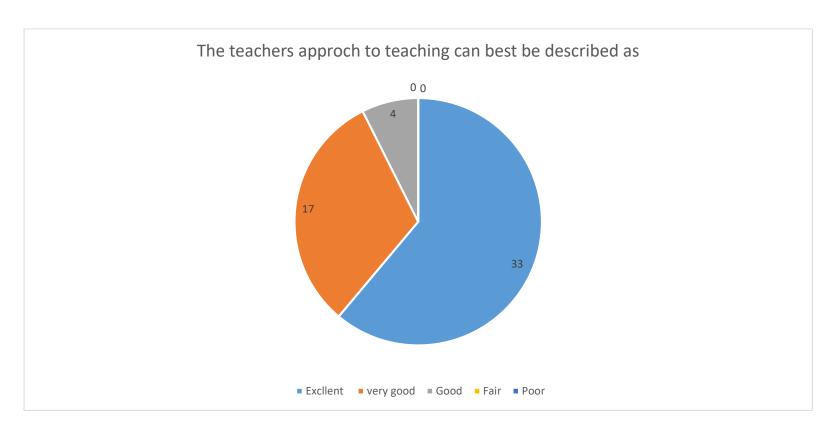

| SHRI SAMPTARAO MANE MAHAVIDYALAYA , KHANAPUR                 |          |           |       |       |       |  |  |  |
|--------------------------------------------------------------|----------|-----------|-------|-------|-------|--|--|--|
| STUDENTS STATISFICATION SURVEY(SSS)2021-22 FEEDBACK ANALYSIS |          |           |       |       |       |  |  |  |
| Q3                                                           | Opt.1    | Opt.2     | Opt.3 | Opt.4 | Opt.5 |  |  |  |
|                                                              | Excllent | very good | Good  | Fair  | Poor  |  |  |  |
| Students                                                     |          |           |       |       |       |  |  |  |
| opinion                                                      | 33       | 17        | 4     | 0     | 0     |  |  |  |

- 1. How well did the teachers prepare for the classes?
  - Thoroughly
  - Satisfactorily
  - Poorly
  - Indifferently
  - Won't teach at all
- 2. How well were the teachers able to communicate?
  - Always effective
  - Sometimes effective
  - Just satisfactorily
  - Generally ineffective
  - Very poor communication
- 3 The teacher's approach to teaching can best be described as
  - Excellent
  - Very good
  - Good