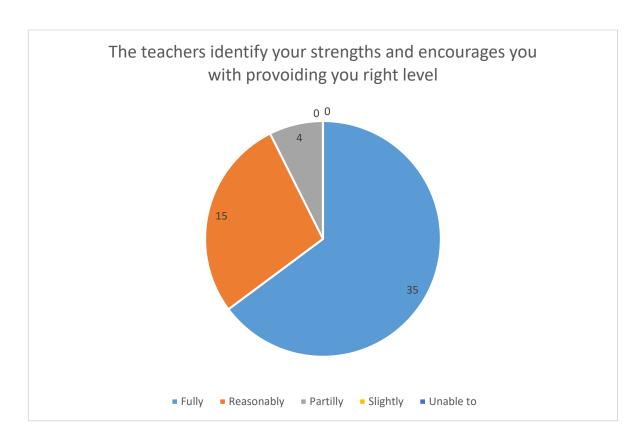

|                                                              | SHRI SAMPTARAO MANE MAHAVIDYALAYA , KHANAPUR |            |          |          |           |  |  |  |  |
|--------------------------------------------------------------|----------------------------------------------|------------|----------|----------|-----------|--|--|--|--|
| STUDENTS STATISFICATION SURVEY(SSS)2021-22 FEEDBACK ANALYSIS |                                              |            |          |          |           |  |  |  |  |
| Q7                                                           | Opt.1                                        | Opt.2      | Opt.3    | Opt.4    | Opt.5     |  |  |  |  |
|                                                              | Fully                                        | Reasonably | Partilly | Slightly | Unable to |  |  |  |  |
| Students                                                     |                                              |            |          |          |           |  |  |  |  |
| opinion                                                      | 35                                           | 15         | 4        | 0        | 0         |  |  |  |  |

| Q7               | Opt.1          | Opt.2      | Opt.3                      | Opt.4    | Opt.5          |
|------------------|----------------|------------|----------------------------|----------|----------------|
|                  | Fully          | Reasonably | Partilly                   | Slightly | Unable to      |
| Students opinion | 35             | 15         | 4                          | 0        | 0              |
| Q8               | Opt.1          | Opt.2      | Opt.3                      | Opt.4    | Opt.5          |
|                  | Every time     | Usually    | Occasionally/<br>Sometimes | Rarly    | Never          |
| Students opinion | 31             | 22         | 1                          | 0        | 0              |
| Q9               | Opt.1          | Opt.2      | Opt.3                      | Opt.4    | Opt.5          |
|                  | Strongly agree | Agree      | Neutral                    | Disgree  | Strongly agree |
| Students opinion | 28             | 24         | 2                          | 0        | 0              |
| Q10              | Strongly agree | Agree      | Neutral                    | Disgree  | Strongly agree |
|                  | 20             | 26         | 5                          | 3        | 0              |