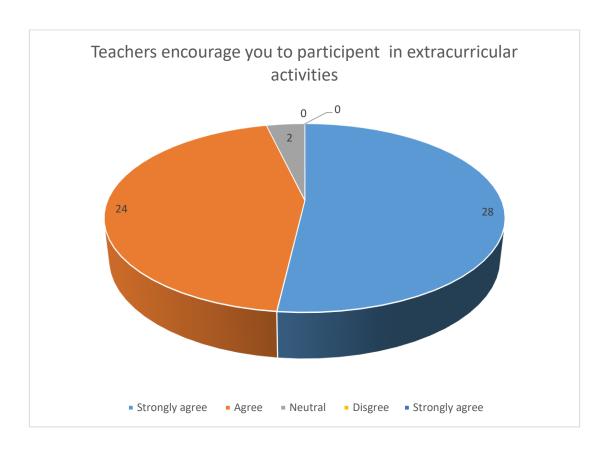

|                                                              | SHRI SAMPTARAO MANE MAHAVIDYALAYA , KHANAPUR |       |         |         |                |  |  |  |  |
|--------------------------------------------------------------|----------------------------------------------|-------|---------|---------|----------------|--|--|--|--|
| STUDENTS STATISFICATION SURVEY(SSS)2021-22 FEEDBACK ANALYSIS |                                              |       |         |         |                |  |  |  |  |
| Q9                                                           | Opt.1                                        | Opt.2 | Opt.3   | Opt.4   | Opt.5          |  |  |  |  |
|                                                              | Strongly agree                               | Agree | Neutral | Disgree | Strongly agree |  |  |  |  |
| Students opinion                                             | 28                                           | 24    | 2       | 0       | 0              |  |  |  |  |

| Q7               | Opt.1          | Opt.2      | Opt.3                      | Opt.4    | Opt.5          |
|------------------|----------------|------------|----------------------------|----------|----------------|
|                  | Fully          | Reasonably | Partilly                   | Slightly | Unable to      |
| Students opinion | 35             | 15         | 4                          | 0        | 0              |
| Q8               | Opt.1          | Opt.2      | Opt.3                      | Opt.4    | Opt.5          |
|                  | Every time     | Usually    | Occasionally/<br>Sometimes | Rarly    | Never          |
| Students opinion | 31             | 22         | 1                          | 0        | 0              |
| Q9               | Opt.1          | Opt.2      | Opt.3                      | Opt.4    | Opt.5          |
|                  | Strongly agree | Agree      | Neutral                    | Disgree  | Strongly agree |
| Students opinion | 28             | 24         | 2                          | 0        | 0              |
| Q10              | Strongly agree | Agree      | Neutral                    | Disgree  | Strongly agree |
|                  | 20             | 26         | 5                          | 3        | 0              |