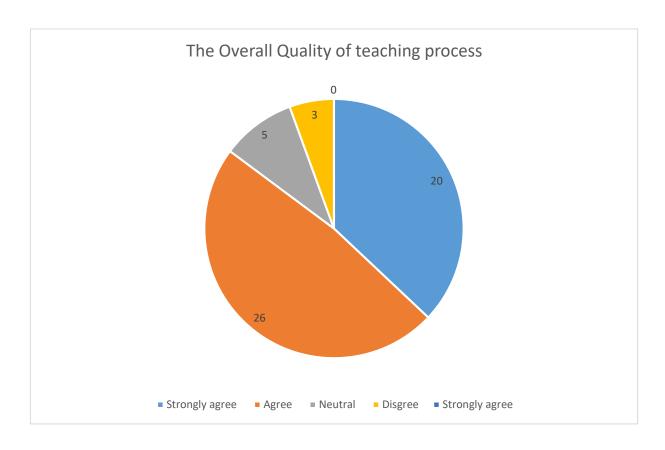

|       | SHRI SAMPTARAO MANE MAHAVIDYALAYA , KHANAPUR                 |       |         |         |                |  |  |  |  |
|-------|--------------------------------------------------------------|-------|---------|---------|----------------|--|--|--|--|
| STU   | STUDENTS STATISFICATION SURVEY(SSS)2021-22 FEEDBACK ANALYSIS |       |         |         |                |  |  |  |  |
| Q. 10 | Opt.1                                                        | Opt.2 | Opt.3   | Opt.4   | Opt.5          |  |  |  |  |
|       | Strongly                                                     |       |         |         |                |  |  |  |  |
|       | agree                                                        | Agree | Neutral | Disgree | Strongly agree |  |  |  |  |
|       | 20                                                           | 26    | 5       | 3       | 0              |  |  |  |  |

| Q7               | Opt.1          | Opt.2      | Opt.3                      | Opt.4    | Opt.5          |
|------------------|----------------|------------|----------------------------|----------|----------------|
|                  | Fully          | Reasonably | Partilly                   | Slightly | Unable to      |
| Students opinion | 35             | 15         | 4                          | 0        | 0              |
| Q8               | Opt.1          | Opt.2      | Opt.3                      | Opt.4    | Opt.5          |
|                  | Every time     | Usually    | Occasionally/<br>Sometimes | Rarly    | Never          |
| Students opinion | 31             | 22         | 1                          | 0        | 0              |
| Q9               | Opt.1          | Opt.2      | Opt.3                      | Opt.4    | Opt.5          |
|                  | Strongly agree | Agree      | Neutral                    | Disgree  | Strongly agree |
| Students opinion | 28             | 24         | 2                          | 0        | 0              |
| Q10              | Strongly agree | Agree      | Neutral                    | Disgree  | Strongly agree |
|                  | 20             | 26         | 5                          | 3        | 0              |