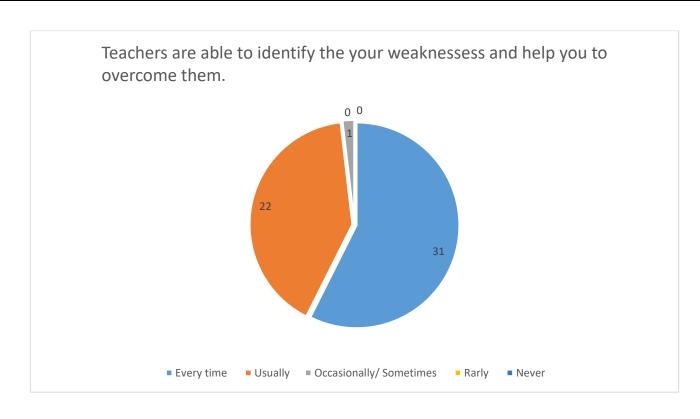

|                                                              | SHRI SAMPTARAO MANE MAHAVIDYALAYA , KHANAPUR |         |                            |       |       |  |  |  |  |
|--------------------------------------------------------------|----------------------------------------------|---------|----------------------------|-------|-------|--|--|--|--|
| STUDENTS STATISFICATION SURVEY(SSS)2021-22 FEEDBACK ANALYSIS |                                              |         |                            |       |       |  |  |  |  |
| Q8                                                           | Opt.1                                        | Opt.2   | Opt.3                      | Opt.4 | Opt.5 |  |  |  |  |
|                                                              | Every time                                   | Usually | Occasionally/<br>Sometimes | Rarly | Never |  |  |  |  |
| Students opinion                                             | 31                                           | 22      | 1                          | 0     | 0     |  |  |  |  |

| Q7               | Opt.1          | Opt.2      | Opt.3                      | Opt.4    | Opt.5          |
|------------------|----------------|------------|----------------------------|----------|----------------|
|                  | Fully          | Reasonably | Partilly                   | Slightly | Unable to      |
| Students opinion | 35             | 15         | 4                          | 0        | 0              |
| Q8               | Opt.1          | Opt.2      | Opt.3                      | Opt.4    | Opt.5          |
|                  | Every time     | Usually    | Occasionally/<br>Sometimes | Rarly    | Never          |
| Students opinion | 31             | 22         | 1                          | 0        | 0              |
| Q9               | Opt.1          | Opt.2      | Opt.3                      | Opt.4    | Opt.5          |
|                  | Strongly agree | Agree      | Neutral                    | Disgree  | Strongly agree |
| Students opinion | 28             | 24         | 2                          | 0        | 0              |
| Q10              | Strongly agree | Agree      | Neutral                    | Disgree  | Strongly agree |
|                  | 20             | 26         | 5                          | 3        | 0              |