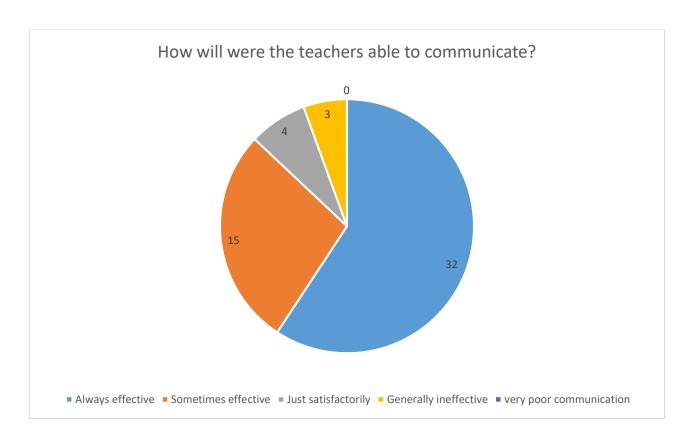

|          | SHRI SAMPTARAO MANE MAHAVIDYALAYA , KHANAPUR                 |           |                     |             |               |  |  |  |  |
|----------|--------------------------------------------------------------|-----------|---------------------|-------------|---------------|--|--|--|--|
| STU      | STUDENTS STATISFICATION SURVEY(SSS)2021-22 FEEDBACK ANALYSIS |           |                     |             |               |  |  |  |  |
| Q2       | Opt.1                                                        | Opt.2     | Opt.3               | Opt.4       | Opt.5         |  |  |  |  |
|          | Always                                                       | Sometimes |                     | Generally   | very poor     |  |  |  |  |
|          | effective                                                    | effective | Just satisfactorily | ineffective | communication |  |  |  |  |
| Students |                                                              |           |                     |             |               |  |  |  |  |
| opinion  | 32                                                           | 15        | 4                   | 3           | 0             |  |  |  |  |

- 1. How well did the teachers prepare for the classes?
  - Thoroughly
  - Satisfactorily
  - Poorly
  - Indifferently
  - Won't teach at all
- 2. How well were the teachers able to communicate?
  - Always effective
  - Sometimes effective
  - Just satisfactorily
  - Generally ineffective
  - Very poor communication
- 3 The teacher's approach to teaching can best be described as
  - Excellent
  - Very good
  - Good