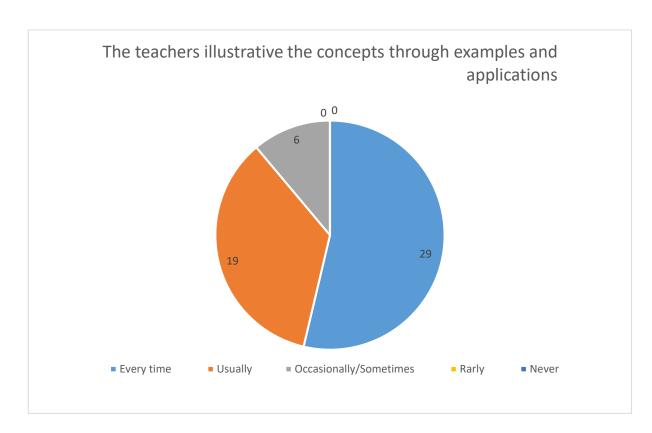

|                                                              | SHRI SAMPTARAO MANE MAHAVIDYALAYA , KHANAPUR |         |                        |       |       |  |  |  |  |  |
|--------------------------------------------------------------|----------------------------------------------|---------|------------------------|-------|-------|--|--|--|--|--|
| STUDENTS STATISFICATION SURVEY(SSS)2021-22 FEEDBACK ANALYSIS |                                              |         |                        |       |       |  |  |  |  |  |
| Q6                                                           | Opt.1                                        | Opt.2   | Opt.3                  | Opt.4 | Opt.5 |  |  |  |  |  |
|                                                              | Every time                                   | Usually | Occasionally/Sometimes | Rarly | Never |  |  |  |  |  |
| Students                                                     |                                              |         |                        |       |       |  |  |  |  |  |
| opinion                                                      | 29                                           | 19      | 6                      | 0     | 0     |  |  |  |  |  |

## Data Analysis of 52 Samples of SSS for Year 2021-2022

|                                                              | SHRI SAMPTARAO MANE MAHAVIDYALAYA , KHANAPUR |                     |                        |                       |                         |  |  |  |
|--------------------------------------------------------------|----------------------------------------------|---------------------|------------------------|-----------------------|-------------------------|--|--|--|
| STUDENTS STATISFICATION SURVEY(SSS)2021-22 FEEDBACK ANALYSIS |                                              |                     |                        |                       |                         |  |  |  |
| Q1                                                           | Opt.1                                        | Opt.2               | Opt.3                  | Opt.4                 | Opt.5                   |  |  |  |
|                                                              | Thoroughly                                   | Satisfactorily      | Poorly                 | Indifferently         | Wont Teach at all       |  |  |  |
| Students                                                     |                                              |                     |                        |                       |                         |  |  |  |
| opinion                                                      | 32                                           | 22                  | 0                      | 0                     | 0                       |  |  |  |
| Q2                                                           | Opt.1                                        | Opt.2               | Opt.3                  | Opt.4                 | Opt.5                   |  |  |  |
|                                                              | Always effective                             | Sometimes effective | Just satisfactorily    | Generally ineffective | very poor communication |  |  |  |
| Students opinion                                             | 32                                           | 15                  | 4                      | 3                     | 0                       |  |  |  |
| Q3                                                           | Opt.1                                        | Opt.2               | Opt.3                  | Opt.4                 | Opt.5                   |  |  |  |
|                                                              | Excllent                                     | very good           | Good                   | Fair                  | Poor                    |  |  |  |
| Students opinion                                             | 33                                           | 17                  | 4                      | 0                     | 0                       |  |  |  |
| Q4                                                           | Opt.1                                        | Opt.2               | Opt.3                  | Opt.4                 | Opt.5                   |  |  |  |
|                                                              | Every time                                   | Usually             | Occasionally/Sometimes | Rarly                 | Never                   |  |  |  |
| Students opinion                                             | 26                                           | 24                  | 3                      | 1                     | 0                       |  |  |  |
| Q5                                                           | Opt.1                                        | Opt.2               | Opt.3                  | Opt.4                 | Opt.5                   |  |  |  |
|                                                              | Strongly agree                               | Agree               | Neutral                | Disgree               | Strongly agree          |  |  |  |
| Students opinion                                             | 26                                           | 22                  | 6                      | 0                     | 0                       |  |  |  |
| Q6                                                           | Opt.1                                        | Opt.2               | Opt.3                  | Opt.4                 | Opt.5                   |  |  |  |
|                                                              | Every time                                   | Usually             | Occasionally/Sometimes | Rarly                 | Never                   |  |  |  |
| Students opinion                                             | 29                                           | 19                  | 6                      | 0                     | 0                       |  |  |  |