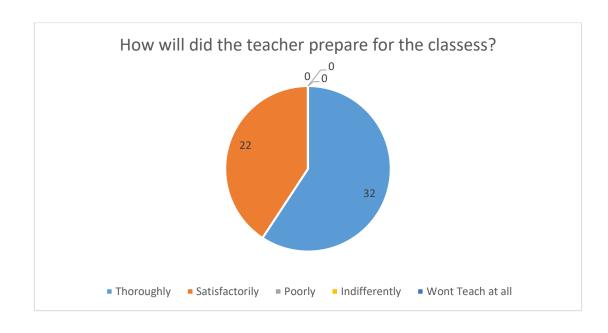

## Data Analysis of 54 Samples of SSS for Year 2021-2022

|                                                              | SHRI SAMPTARAO MANE MAHAVIDYALAYA , KHANAPUR |                |        |               |                   |  |  |  |  |  |
|--------------------------------------------------------------|----------------------------------------------|----------------|--------|---------------|-------------------|--|--|--|--|--|
| STUDENTS STATISFICATION SURVEY(SSS)2021-22 FEEDBACK ANALYSIS |                                              |                |        |               |                   |  |  |  |  |  |
| Q1                                                           | Opt.1                                        | Opt.2          | Opt.3  | Opt.4         | Opt.5             |  |  |  |  |  |
|                                                              | Thoroughly                                   | Satisfactorily | Poorly | Indifferently | Wont Teach at all |  |  |  |  |  |
| Students opinion                                             | 32                                           | 22             | 0      | 0             | 0                 |  |  |  |  |  |

- 1. How well did the teachers prepare for the classes?
  - Thoroughly
  - Satisfactorily
  - Poorly
  - Indifferently
  - Won't teach at all
- 2. How well were the teachers able to communicate?
  - Always effective
  - Sometimes effective
  - Just satisfactorily
  - Generally ineffective
  - Very poor communication
- 3 The teacher's approach to teaching can best be described as
  - Excellent
  - Very good
  - Good