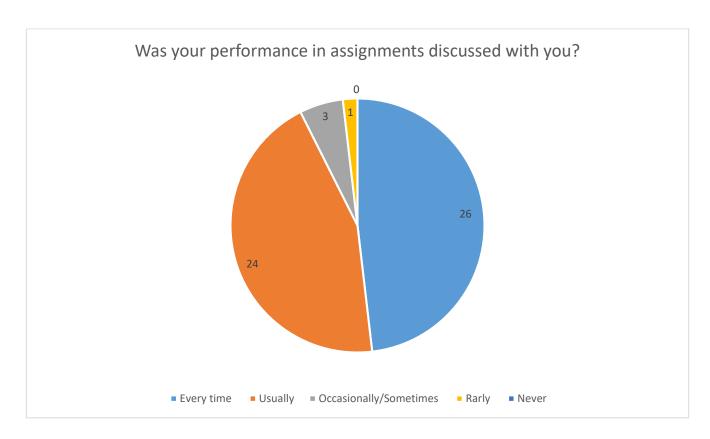

|                                                              | SHRI SAMPTARAO MANE MAHAVIDYALAYA , KHANAPUR |         |                        |       |       |  |  |  |  |  |
|--------------------------------------------------------------|----------------------------------------------|---------|------------------------|-------|-------|--|--|--|--|--|
| STUDENTS STATISFICATION SURVEY(SSS)2021-22 FEEDBACK ANALYSIS |                                              |         |                        |       |       |  |  |  |  |  |
| Q4                                                           | Opt.1                                        | Opt.2   | Opt.3                  | Opt.4 | Opt.5 |  |  |  |  |  |
|                                                              | Every time                                   | Usually | Occasionally/Sometimes | Rarly | Never |  |  |  |  |  |
| Students                                                     |                                              |         |                        |       |       |  |  |  |  |  |
| opinion                                                      | 26                                           | 24      | 3                      | 1     | 0     |  |  |  |  |  |

  - Fair
  - Poor

| 1                     |                                                      |                               |
|-----------------------|------------------------------------------------------|-------------------------------|
|                       |                                                      |                               |
| 4. Was                | our performance in assignments discussed with        | you?                          |
|                       | Every time                                           |                               |
|                       | C Usually                                            | *                             |
|                       | Occasionally/Sometimes                               |                               |
|                       | Rarely                                               |                               |
|                       | Never                                                | 4.7                           |
|                       | •                                                    |                               |
| <b>5</b> . Th         | e institution provides multiple opportunities to lea | irn and grow.                 |
|                       | Strongly agree                                       |                               |
|                       | Agree                                                |                               |
|                       | Neutral                                              |                               |
|                       | Disagree                                             |                               |
| •                     | Strongly disagree                                    |                               |
| 6.The teach           | ners illustrate the concepts through examples and    | d applications.               |
| •                     | Every time                                           |                               |
|                       | Usually                                              |                               |
|                       | Occasionally/Sometimes                               |                               |
|                       | Rarely                                               |                               |
|                       | Never                                                |                               |
| 7. The teac challenge | ners identify your strengths and encourage you ves   | vith providing right level of |
|                       | Fully                                                |                               |
|                       | Reasonably                                           |                               |
|                       | Partially                                            |                               |
|                       | Slightly                                             |                               |
|                       | Unable to                                            |                               |