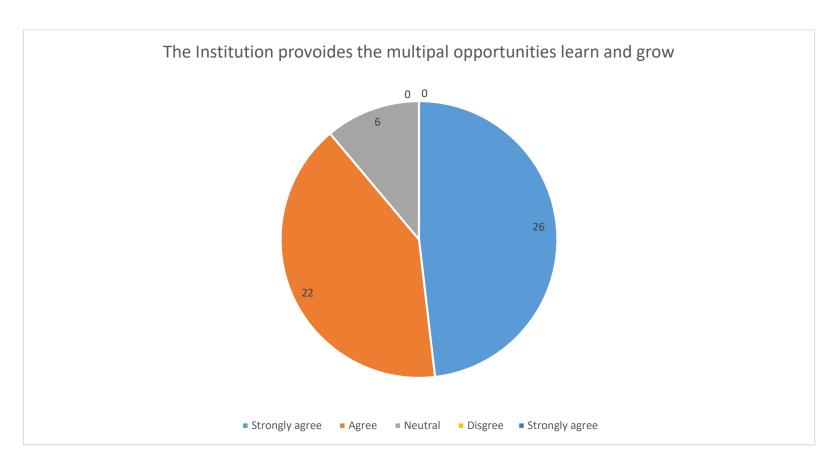

|                                                              | SHRI SAMPTARAO MANE MAHAVIDYALAYA , KHANAPUR |       |         |         |                |  |  |  |  |
|--------------------------------------------------------------|----------------------------------------------|-------|---------|---------|----------------|--|--|--|--|
| STUDENTS STATISFICATION SURVEY(SSS)2021-22 FEEDBACK ANALYSIS |                                              |       |         |         |                |  |  |  |  |
| Q5                                                           | Opt.1                                        | Opt.2 | Opt.3   | Opt.4   | Opt.5          |  |  |  |  |
|                                                              | Strongly agree                               | Agree | Neutral | Disgree | Strongly agree |  |  |  |  |
| Students                                                     |                                              |       |         |         |                |  |  |  |  |
| opinion                                                      | 26                                           | 22    | 6       | 0       | 0              |  |  |  |  |

## Data Analysis of 52 Samples of SSS for Year 2021-2022

|                                                              | SHRI SAMPTARAO MANE MAHAVIDYALAYA , KHANAPUR |                     |                        |                       |                         |  |  |  |
|--------------------------------------------------------------|----------------------------------------------|---------------------|------------------------|-----------------------|-------------------------|--|--|--|
| STUDENTS STATISFICATION SURVEY(SSS)2021-22 FEEDBACK ANALYSIS |                                              |                     |                        |                       |                         |  |  |  |
| Q1                                                           | Opt.1                                        | Opt.2               | Opt.3                  | Opt.4                 | Opt.5                   |  |  |  |
|                                                              | Thoroughly                                   | Satisfactorily      | Poorly                 | Indifferently         | Wont Teach at all       |  |  |  |
| Students                                                     |                                              |                     |                        |                       |                         |  |  |  |
| opinion                                                      | 32                                           | 22                  | 0                      | 0                     | 0                       |  |  |  |
| Q2                                                           | Opt.1                                        | Opt.2               | Opt.3                  | Opt.4                 | Opt.5                   |  |  |  |
|                                                              | Always effective                             | Sometimes effective | Just satisfactorily    | Generally ineffective | very poor communication |  |  |  |
| Students opinion                                             | 32                                           | 15                  | 4                      | 3                     | 0                       |  |  |  |
| Q3                                                           | Opt.1                                        | Opt.2               | Opt.3                  | Opt.4                 | Opt.5                   |  |  |  |
|                                                              | Excllent                                     | very good           | Good                   | Fair                  | Poor                    |  |  |  |
| Students opinion                                             | 33                                           | 17                  | 4                      | 0                     | 0                       |  |  |  |
| Q4                                                           | Opt.1                                        | Opt.2               | Opt.3                  | Opt.4                 | Opt.5                   |  |  |  |
|                                                              | Every time                                   | Usually             | Occasionally/Sometimes | Rarly                 | Never                   |  |  |  |
| Students opinion                                             | 26                                           | 24                  | 3                      | 1                     | 0                       |  |  |  |
| Q5                                                           | Opt.1                                        | Opt.2               | Opt.3                  | Opt.4                 | Opt.5                   |  |  |  |
|                                                              | Strongly agree                               | Agree               | Neutral                | Disgree               | Strongly agree          |  |  |  |
| Students opinion                                             | 26                                           | 22                  | 6                      | 0                     | 0                       |  |  |  |
| Q6                                                           | Opt.1                                        | Opt.2               | Opt.3                  | Opt.4                 | Opt.5                   |  |  |  |
|                                                              | Every time                                   | Usually             | Occasionally/Sometimes | Rarly                 | Never                   |  |  |  |
| Students opinion                                             | 29                                           | 19                  | 6                      | 0                     | 0                       |  |  |  |